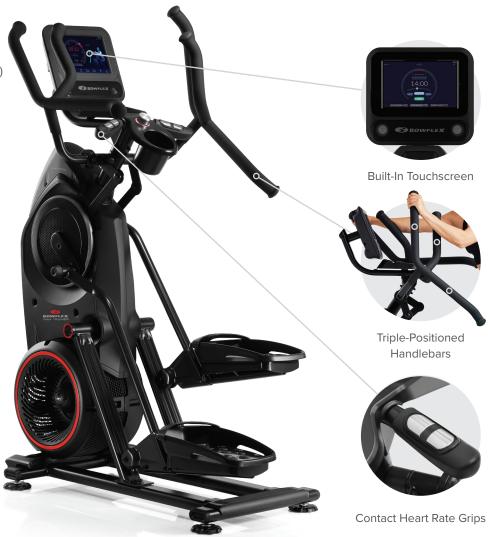

- » Triple-Positioned Handlebars
- » Water Bottle Holder
- » Integrated Media Shelf
- » Transport Wheels

### **TECHNOLOGY**

- » Bluetooth® Connectivity
- » 9.6" Touchscreen (WiFi Connection Required)
- » JRNY™ Console
- » Explore the World™
- » Tracking for Unlimited Users
- » 20 Resistance Levels
- » 8 Workout Programs
- » Integrated Contact Heart Rate Grips
- » Bluetooth® Heart Rate Armband Included
- » USB Charging Port